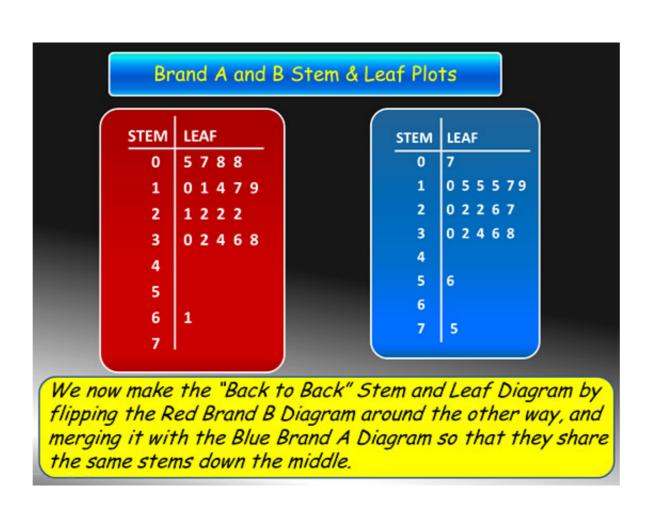

## 

Stem And Leaf Plot Worksheets Year 7

Stem And Leaf Plot Worksheets Year 7

1/2

4) Mean: 15,Median: 12.5 Distance (km) 4) 5) 6) Stem leaf Stem lea

Using the stem-and leaf plot at the left, what is the median speed? 6th Grade Students' Summer Growth (in inches). 1.1, 0.2. 0.8 .... Create customized printable worksheets to practice expressions and equations, rational ... Math 7 wonder woman t shirt walmart - Woman T-shirts Math Teacher, Math.. Oct 26, 2012 — Algebra Help, Algebra Tutorials, and Algebra Worksheets To Help You ... Stem and Leaf Plots do a great job of organizing a list of numbers into an ... 1, 2, 3, and 4) on the first part of the split stem, and the larger leaves (5, 6, 7, .... A back-to-back stem-and-leaf plot is a method for comparing two data distributions by attaching two sets of 'leaves' to the same 'stem' in a stem-and-leaf plot.. Stem-and-leaf displays organize data so that an entire distribution of scores is quickly ... The following figure shows an Excel worksheet with scores (in A1:A31), ... the stem-and-leaf display begin by putting the stems into a column: 9, 8, 7, 6, 5, ...